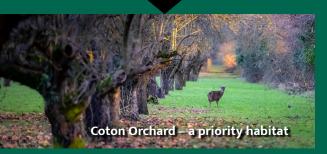

## The off-road route:

- will be extremely ecologically destructive felling 100s of trees and destroying Coton Orchard
- does not provide straightforward journeys to most key destinations
- is disproportionately expensive and carries significant financial risk
- was opposed by the majority of the public in all GCP consultations.